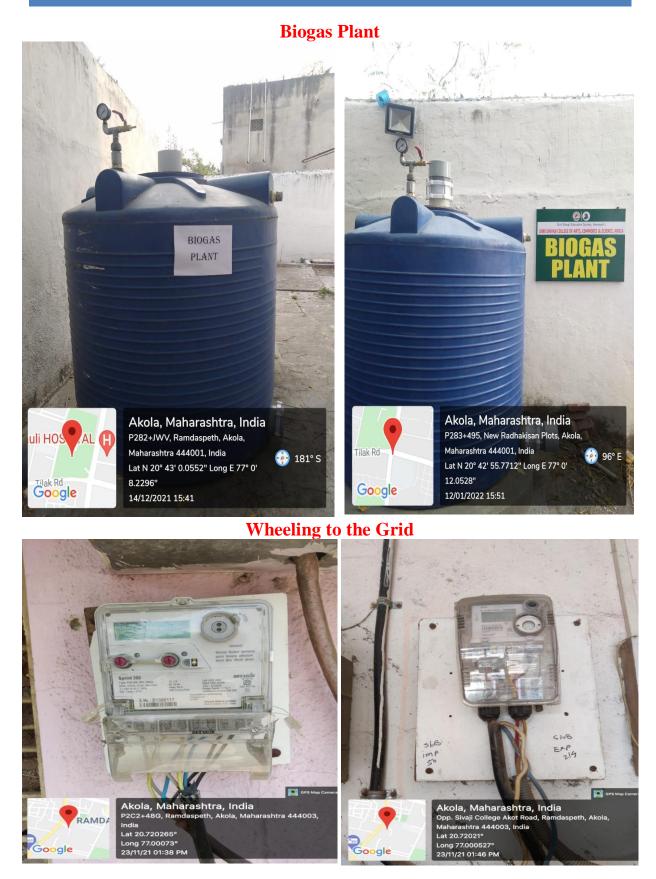

# The Institution has facilities for alternate sources of energy and energy conservation measures

| Sr. No. | Facilities                                            | Page Number |  |  |  |
|---------|-------------------------------------------------------|-------------|--|--|--|
| 1.      | Solar Panel                                           | 01 - 03     |  |  |  |
| 2.      | Biogas Plant                                          | 04          |  |  |  |
| 3.      | Wheeling to the Grid                                  | 04 - 06     |  |  |  |
| 4.      | Sensor Based Tap                                      | 07          |  |  |  |
| 5.      | Use of LED Bulbs in Different Departments             | 07 - 10     |  |  |  |
| 6.      | Wind Driven Ventilators and Ventilated Class<br>rooms | 11 – 14     |  |  |  |