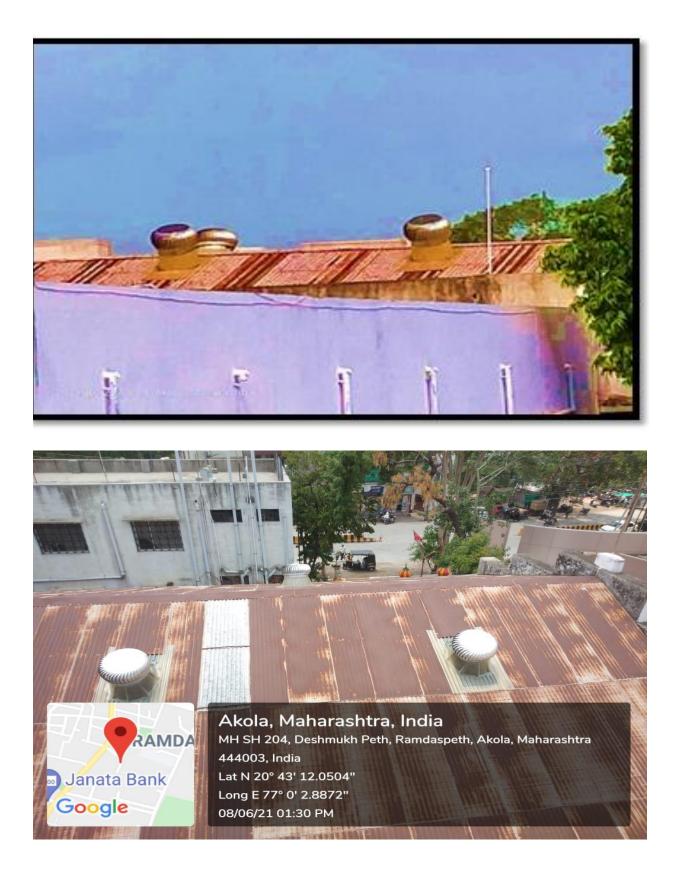

#### Wind Driven Ventilators

Well Ventilated and airy classrooms minimizes the use of electricity