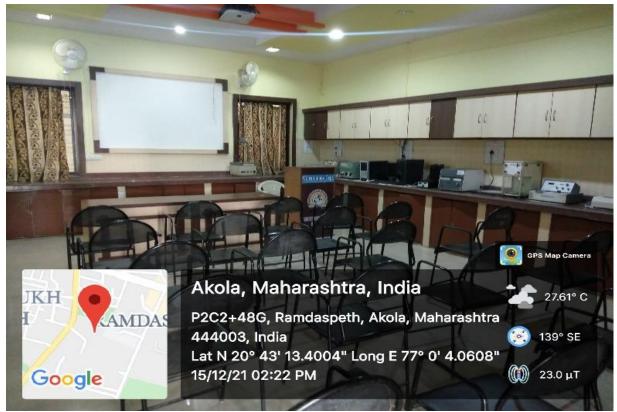

#### Wind Driven Ventilators

Well Ventilated and airy classrooms minimizes the use of electricity